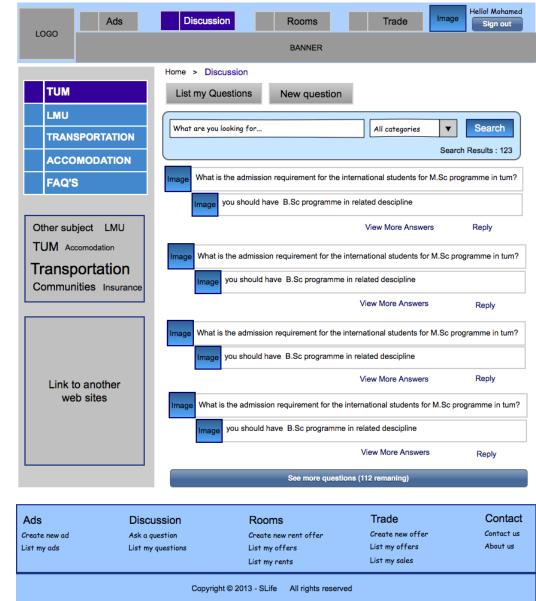

### 6 Discussion page mockup

| LOGO Ads                                                                      | Discussion                                                       | Rooms                                                             | Trade                                                        | mage Hello! Mohamed<br>Sign out                  |
|-------------------------------------------------------------------------------|------------------------------------------------------------------|-------------------------------------------------------------------|--------------------------------------------------------------|--------------------------------------------------|
| 1000                                                                          |                                                                  | BANNER                                                            |                                                              |                                                  |
| TUM<br>LMU<br>TRANSPORTATIO<br>ACCOMODATION<br>FAQ'S                          | Image What is th                                                 | stions New question                                               | All categories                                               | Search Search Results : 123 Sc programme in tum? |
| Other subject LMU<br>TUM Accomodation<br>Transportation<br>Communities Insura |                                                                  | ne admission requirement for the<br>ou should have B.Sc programm  | e in related descipline                                      | Reply<br>Sc programme in tum?                    |
| Link to another                                                               |                                                                  | ne admission requirement for the                                  |                                                              | Reply<br>Sc programme in tum?<br>Reply           |
| web sites                                                                     |                                                                  | he admission requirement for the                                  |                                                              | Sc programme in tum?                             |
|                                                                               |                                                                  | See more quest                                                    | tions (112 remaning)                                         | періу                                            |
| Ads<br>Create new ad<br>List my ads                                           | Discussion<br>Ask a question<br>List my questions<br>Copyright ( | Rooms<br>Create new rent offer<br>List my offers<br>List my rents | Trade<br>Create new offer<br>List my offers<br>List my sales | Contact<br>Contact us<br>About us                |